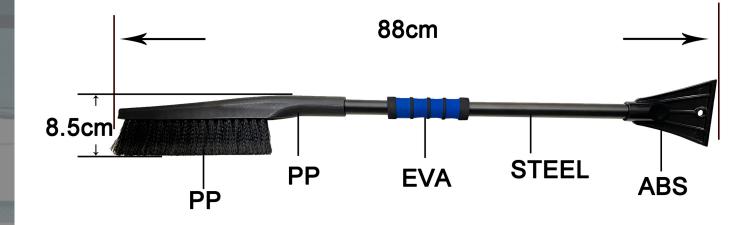

## WARNING FOR THE USER:

**REFERENCE:** 

**AKC8134** 

**SNOW BROOM WITH ICE** 

SCRAPER

• Use in accordance to the purpose.

| MATERIAL                          | DIMENSION                       | PACKING/WEIGHT                                                   |
|-----------------------------------|---------------------------------|------------------------------------------------------------------|
| » PP<br>» EVA<br>» STEEL<br>» ABS | » length: 88cm<br>» witgh 8,5cm | » weight: 320g<br>» dim. cart.: 90x18.5x19cm<br>» 12pcs/bulk box |