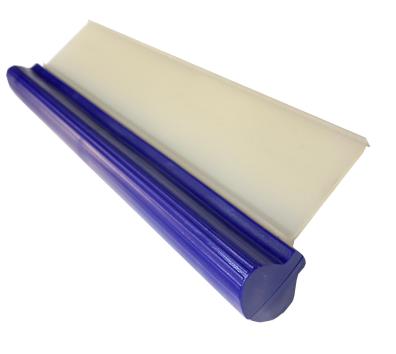

## APPLICATION:

- Clean water on car
- Clean water on window

**REFERENCE:** 

**AKC8130** 

SILICONE WATER SQUEEGEE

## WARNING FOR THE USER:

• Use in accordance to the purpose.

YKAMAR

| MATERIAL            | DIMENSION                       | PACKING/WEIGHT                                                |
|---------------------|---------------------------------|---------------------------------------------------------------|
| » Silicone<br>» ABS | » length: 31cm<br>» witgh 9,5cm | » weight: 198g<br>» 62x28x34cm dim cart.<br>» 50 pcs/bulk box |