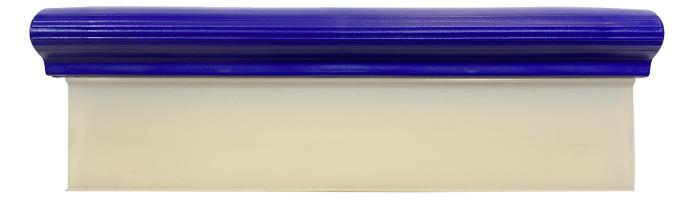

## APPLICATION:

- Clean water on car
- Clean water on window

**REFERENCE:** 

**AKC8130** 

SILICONE WATER SQUEEGEE

## WARNING FOR THE USER:

• Use in accordance to the purpose.

YKAMAR

| MATERIAL            | DIMENSION                       | PACKING/WEIGHT                                                |
|---------------------|---------------------------------|---------------------------------------------------------------|
| » Silicone<br>» ABS | » length: 31cm<br>» witgh 9,5cm | » weight: 198g<br>» 62x28x34cm dim cart.<br>» 50 pcs/bulk box |