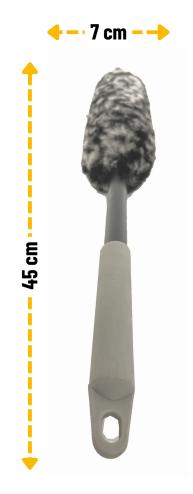

## **KMR3 SOFT RIM BRUSH**

## **APPLICATION:**

Cleaning tip set allows you to get rid of all kinds of dirt from different surfaces.

Useful for cleaning wheels, exhaust, motorcycles

www.myKAMAR.com

| MATERIAŁ:                                          | PACKING/WEIGHT                                               |
|----------------------------------------------------|--------------------------------------------------------------|
| » polypropylene fiber<br>» steel<br>» POM<br>» TPR | » weight: 125g<br>» dim.cart: 45x29x44cm<br>» 24pcs/bulk box |