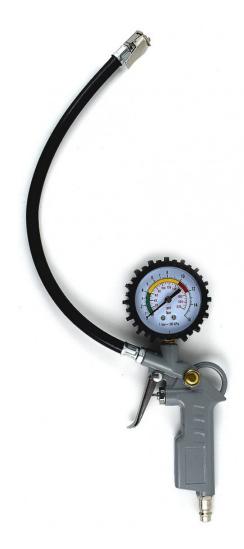

## **USER MANUAL:**

The air pumping gun with pressure gauge is equipped with a 40cm hose ending with a crimping tool for pumping wheels. The gun is equipped with a breather.

## PHOTO:

## TECHNICAL SPECIFICATIONS:

| MATERIAL    | HOSE LENGTH | MAXIMUM GUN<br>PRESSURE | THE SCOPE OF THE<br>MANOMETR<br>MEASUREMENT | PACKING -<br>BULK BOX                                                 |
|-------------|-------------|-------------------------|---------------------------------------------|-----------------------------------------------------------------------|
| » Alumiunum | » 40 cm     | » 12 Bar                | » 0-16 Bar                                  | » cart. dim.:<br>750x360x370mm<br>» weight: 18kg<br>» 50 pcs/bulk box |