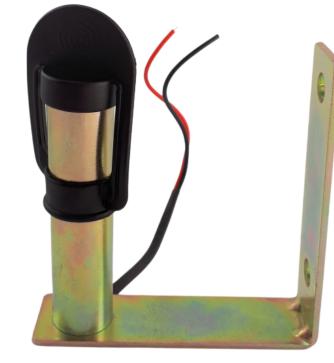

PHOTO AND TECHNICAL DRAWING:

## **TECHNICAL SPECIFICATIONS:**

| MATERIAL                      | HEIGHT | LENGTH | WIDTH  | PACKING/<br>WEIGHT                                                 |
|-------------------------------|--------|--------|--------|--------------------------------------------------------------------|
| » brass<br>» stal<br>» rubber | » 25cm | » 8cm  | » 10cm | » cart. dim.<br>25x10x8cm<br>» 50 pcs/bulk box<br>» Weight: 0,35kg |