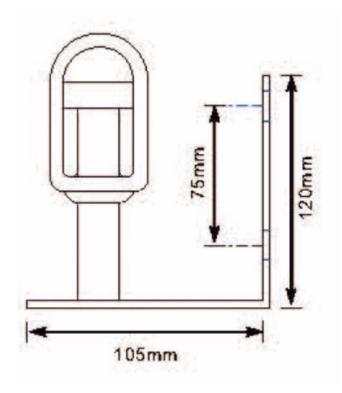

PHOTO AND TECHNICAL DRAWING:

## **TECHNICAL SPECIFICATIONS:**

| MATERIAL                      | HEIGHT | LENGTH | WIDTH  | PACKING/<br>WEIGHT                                                 |
|-------------------------------|--------|--------|--------|--------------------------------------------------------------------|
| » brass<br>» stal<br>» rubber | » 25cm | » 8cm  | » 10cm | » cart. dim.<br>25x10x8cm<br>» 50 pcs/bulk box<br>» Weight: 0,35kg |