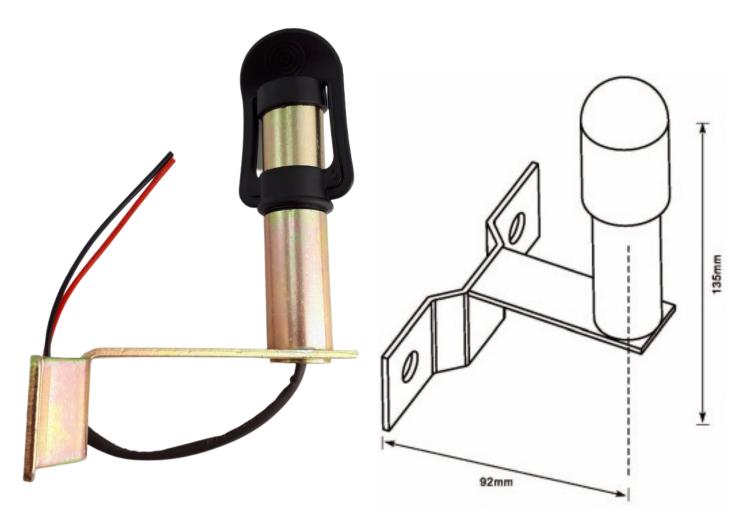

### PHOTO AND TECHNICAL DRAWING:

### **TECHNICAL SPECIFICATIONS:**

| MATERIAL                      | HEIGHT | LENGTH | WIDTH  | PACKING/<br>WEIGHT                                                 |
|-------------------------------|--------|--------|--------|--------------------------------------------------------------------|
| » brass<br>» stal<br>» rubber | » 25cm | » 8cm  | » 10cm | » cart. dim.<br>25x10x8cm<br>» 50 pcs/bulk box<br>» Weight: 0,44kg |