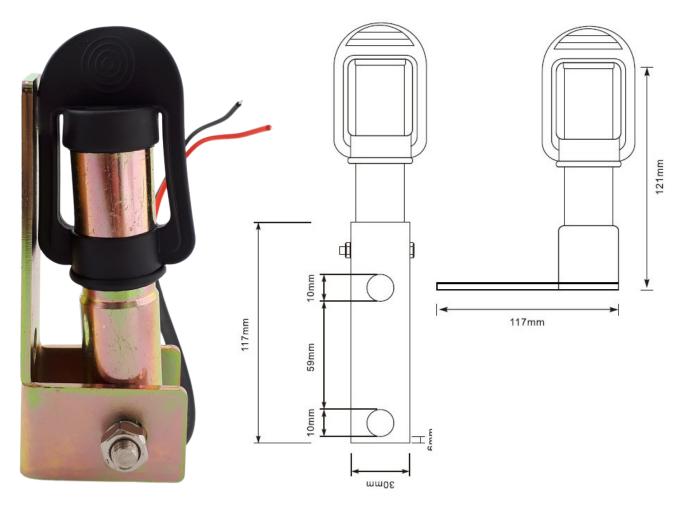

### PHOTO AND TECHNICAL DRAWING:

### **TECHNICAL SPECIFICATIONS:**

| MATERIAL                      | HEIGHT | LENGTH | WIDTH  | PACKING/<br>WEIGHT                                                 |
|-------------------------------|--------|--------|--------|--------------------------------------------------------------------|
| » brass<br>» stal<br>» rubber | » 25cm | » 8cm  | » 10cm | » cart. dim.<br>25x10x8cm<br>» 50 pcs/bulk box<br>» Weight: 0,37kg |