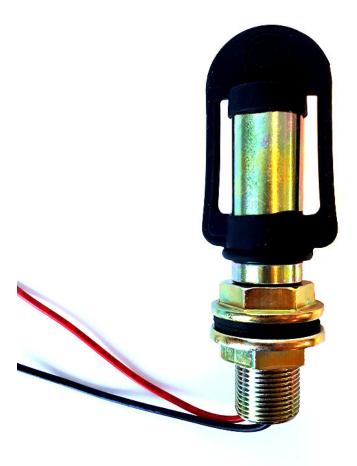

## **TECHNICAL SPECIFICATIONS:**

| MATERIAL                      | HEIGHT | LENGTH | WIDTH  | PACKING/<br>WEIGHT                                                 |
|-------------------------------|--------|--------|--------|--------------------------------------------------------------------|
| » brass<br>» stal<br>» rubber | » 25cm | » 8cm  | » 10cm | » cart. dim.<br>25x10x8cm<br>» 50 pcs/bulk box<br>» Weight: 0,26kg |