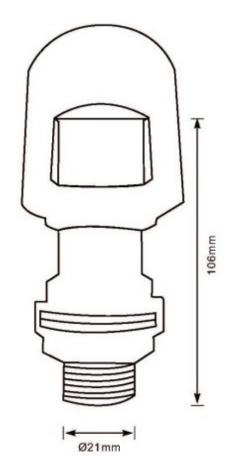

## **TECHNICAL SPECIFICATIONS:**

| MATERIAL                      | HEIGHT | LENGTH | WIDTH  | PACKING/<br>WEIGHT                                                 |
|-------------------------------|--------|--------|--------|--------------------------------------------------------------------|
| » brass<br>» stal<br>» rubber | » 25cm | » 8cm  | » 10cm | » cart. dim.<br>25x10x8cm<br>» 50 pcs/bulk box<br>» Weight: 0,26kg |